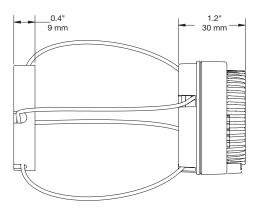

## **SPECIFICATIONS**

Small Package Wrap (NW52):

## **PRODUCT ORDERING**

| ORDER CODE | DESCRIPTION                | NOTES                          |
|------------|----------------------------|--------------------------------|
| NW52       | Small Package Wrap - Black | > 52 inches (132cm)<br>> AM/RF |