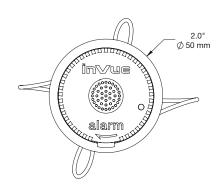

## **SPECIFICATIONS**

Small Package Wrap (NW52):

## **PRODUCT ORDERING**

| ORDER CODE | DESCRIPTION                | NOTES                          |
|------------|----------------------------|--------------------------------|
| NW52       | Small Package Wrap - Black | > 52 inches (132cm)<br>> AM/RF |