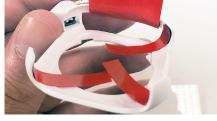

Use a TT8 bit to loosen the screw in the band clamp.

Open the band clamp.

Unplug the flex tray sensor from the WS2/W2000 cable.

2

outlet.

4

Carefully separate the corners of the tray sensor from the wearable.

**InVue** 

For technical assistance call NA / LATAM // 704.752.6513 • 888.55.INVUE EMEA // +31.23.8900150 **APAC** // +852.3127.6811

**11** 

Lift the wearable from the tray sensor.

10 Slide the band out from the tray sensor.