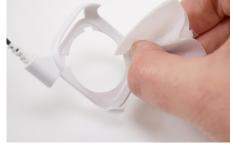

**InVue** 

For technical assistance call NA / LATAM // 704.752.6513 • 888.55.INVUE EMEA // +31.23.8900150 **APAC** // +852.3127.6811

**11** 

Lift the wearable from the tray sensor.

10 Slide the band out from the tray sensor.