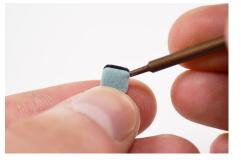

Remove the 2 larger adhesives from the front corners on the tray sensor.

**Note:** A small tool may make this easier.

Remove the small corner adhesive.

0

Remove the bridge adhesive.

Use a provided alcohol wipe to clean any adhesive residue from the tray sensor. Allow it to dry completely.

14

Remove one of the smaller corner adhesives from it's backing.

Remove the small liner from the adhesive.

**Note:** A small tool may make this easier.