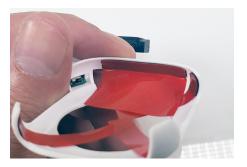

3

Unplug the power supply from the

Lift the wearable and sensor tray from the stand.

Pull enough cable from the stand to make remerchandising easier. Snap the cable clip over the cable to prevent it from recoiling into the stand.

Use a TT8 bit to loosen the screw in the band clamp.

Open the band clamp.

Unplug the flex tray sensor from the WS2/W2000 cable.

2

outlet.

4

Carefully separate the corners of the tray sensor from the wearable.