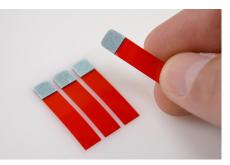

3

Unplug the power supply from the

Lift the wearable and sensor tray from the stand.

Pull enough cable from the stand to make remerchandising easier. Snap the cable clip over the cable to prevent it from recoiling into the stand.

Use a TT8 bit to loosen the screw in the band clamp.

Open the band clamp.

Unplug the flex tray sensor from the WS2/W2000 cable.

2

outlet.

4

Carefully separate the corners of the tray sensor from the wearable.