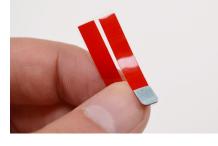

Remove the 2 larger adhesives from the front corners on the tray sensor.

**Note:** A small tool may make this easier.

Remove the small corner adhesive.

0

Remove the bridge adhesive.

Use a provided alcohol wipe to clean any adhesive residue from the tray sensor. Allow it to dry completely.

14

Remove one of the smaller corner adhesives from it's backing.

Remove the small liner from the adhesive.

**Note:** A small tool may make this easier.