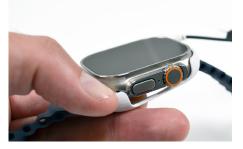

**InVue** 

For technical assistance call NA / LATAM // 704.752.6513 • 888.55.INVUE EMEA // +31.23.8900150 **APAC** // +852.3127.6811

**11** 

Lift the wearable from the tray sensor.

10 Slide the band out from the tray sensor.