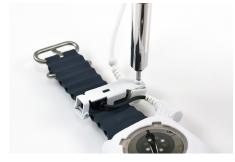

3

Unplug the power supply from the

Lift the wearable and sensor tray from the stand.

Pull enough cable from the stand to make remerchandising easier. Snap the cable clip over the cable to prevent it from recoiling into the stand.