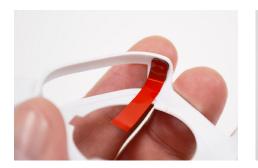

18 Remove one of the larger corner adhesives from it's backing.

19 Remove the small liner from the adhesive.

> **Note:** A small tool may make this easier.

20 Align the adhesive with one of the front corners and smooth it into place for at least 10 seconds.

front corner.

22 Remove one of the bridge adhesives from it's backing.

Fold the adhesive over, as shown.

Peel the clear film from the adhesive.

24

23

27

Fold the pull tab on the bridge adhesive upwards, as shown.