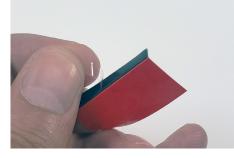

**InVue** 

For technical assistance call NA / LATAM // 704.752.6513 • 888.55.INVUE EMEA // +31.23.8900150 **APAC** // +852.3127.6811

**11** 

Lift the wearable from the tray sensor.

10 Slide the band out from the tray sensor.