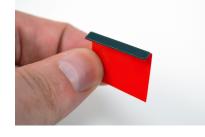

Remove the 2 larger adhesives from the front corners on the tray sensor.

**Note:** A small tool may make this easier.

Remove the small corner adhesive.

0

Remove the bridge adhesive.

Use a provided alcohol wipe to clean any adhesive residue from the tray sensor. Allow it to dry completely.