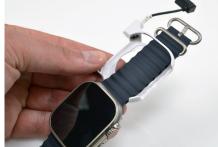

**InVue** 

For technical assistance call NA / LATAM // 704.752.6513 • 888.55.INVUE EMEA // +31.23.8900150 **APAC** // +852.3127.6811

**11** 

Lift the wearable from the tray sensor.

10 Slide the band out from the tray sensor.