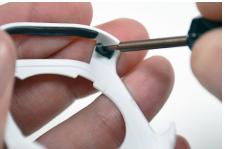

Remove the 2 larger adhesives from the front corners on the tray sensor.

**Note:** A small tool may make this easier.

Remove the small corner adhesive.

0

Remove the bridge adhesive.

Use a provided alcohol wipe to clean any adhesive residue from the tray sensor. Allow it to dry completely.