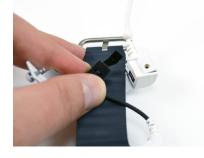

Use a TT8 bit to loosen the screw in the band clamp.

Open the band clamp.

Unplug the flex tray sensor from the WS2/W2000 cable.

2

outlet.

4

Carefully separate the corners of the tray sensor from the wearable.