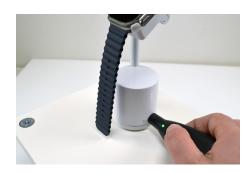

3

Unplug the power supply from the

Lift the wearable and sensor tray from the stand.

Pull enough cable from the stand to make remerchandising easier. Snap the cable clip over the cable to prevent it from recoiling into the stand.