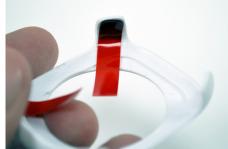

# **ÌnVue**

For technical assistance call **NA / LATAM** // 704.752.6513 • 888.55.INVUE **EMEA** // +31.23.8900150 **APAC** // +852.3127.6811

(15)

Carefully align the adhesive with the corner near the bridge and smooth it into place for at least 10 seconds.

18 Remove one of the larger corner adhesives from it's backing.

19 Remove the small liner from the adhesive.

> **Note:** A small tool may make this easier.

20 Align the adhesive with one of the front corners and smooth it into place for at least 10 seconds.