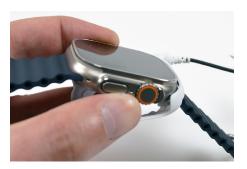

Use a TT8 bit to loosen the screw in the band clamp.

Open the band clamp.

Unplug the flex tray sensor from the WS2/W2000 cable.

2

outlet.

4

Carefully separate the corners of the tray sensor from the wearable.