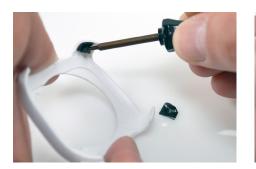

Remove the 2 larger adhesives from the front corners on the tray sensor.

**Note:** A small tool may make this easier.

Remove the small corner adhesive.

0

Remove the bridge adhesive.

Use a provided alcohol wipe to clean any adhesive residue from the tray sensor. Allow it to dry completely.