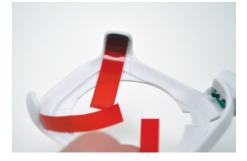

front corner.

22 Remove one of the bridge adhesives from it's backing.

Fold the adhesive over, as shown.

Peel the clear film from the adhesive.

24

23

27

Fold the pull tab on the bridge adhesive upwards, as shown.