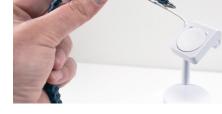

**InVue** 

For technical assistance call NA / LATAM // 704.752.6513 • 888.55.INVUE EMEA // +31.23.8900150 **APAC** // +852.3127.6811

**11** 

Lift the wearable from the tray sensor.

10 Slide the band out from the tray sensor.