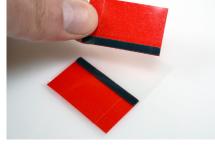

Remove the 2 larger adhesives from the front corners on the tray sensor.

**Note:** A small tool may make this easier.

Remove the small corner adhesive.

0

Remove the bridge adhesive.

Use a provided alcohol wipe to clean any adhesive residue from the tray sensor. Allow it to dry completely.