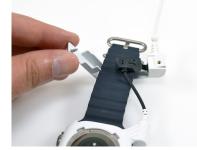

Use a TT8 bit to loosen the screw in the band clamp.

Open the band clamp.

Unplug the flex tray sensor from the WS2/W2000 cable.

2

outlet.

4

Carefully separate the corners of the tray sensor from the wearable.