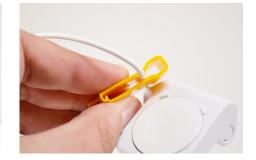

Use a TT8 bit to loosen the screw in the band clamp.

Open the band clamp.

Unplug the flex tray sensor from the WS2/W2000 cable.

2

outlet.

4

Carefully separate the corners of the tray sensor from the wearable.