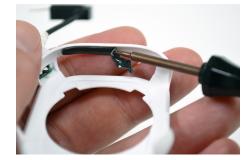

Use a TT8 bit to loosen the screw in the band clamp.

Open the band clamp.

Unplug the flex tray sensor from the WS2/W2000 cable.

2

outlet.

4

Carefully separate the corners of the tray sensor from the wearable.