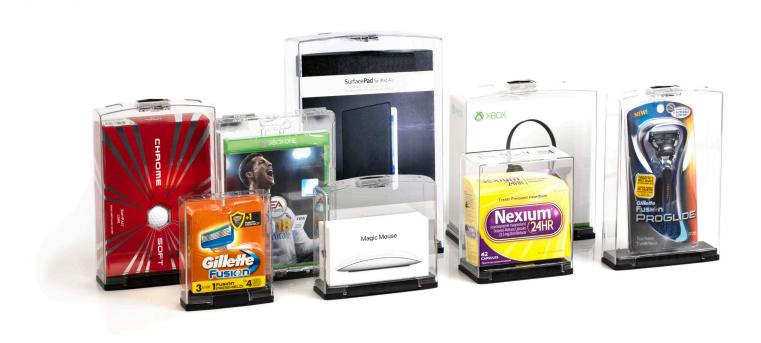

## Fully visible. Fully secure.

Safers provide a secure enclosure for high value general merchandise that can be easily concealed and stolen. Designed for shelved or hanging merchandise, Safers offer full product visibility while protecting merchandise in a fully

enclosed housing with the security of OneKEY. The Safers cannot be defeated by magnets and hang tabs add additional security layers when used with InVue secure fixtures.

Safers are part of the exclusive InVue OneKEY ecosystem $^{\text{\tiny M}}$ , a storewide single key solution that improves customer service, increases sales and provides high theft protection.

## **FEATURES AND BENEFITS**

- 1 Complete enclosure designed to fit and protect today's high value merchandise
- 2 Optional swivel hang tab
- 3 Safer hang tabs add additional security layers when used with InVue secure fixtures
- 4 OneKEY<sup>™</sup> compatibility for fast access to merchandise to better serve the consumer
- 5 AM or RF gate detection
- 6 IR locking system provides superior security versus traditional magnetic or mechanical locks
- 7 Multiple Safer sizes available to accommodate a wide range of product shapes