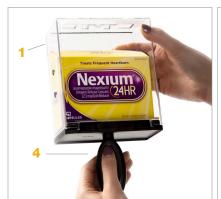

## **FEATURES AND BENEFITS**

- 1 Complete enclosure designed to fit and protect today's high value merchandise
- 2 Optional swivel hang tab
- 3 Safer hang tabs add additional security layers when used with InVue secure fixtures
- 4 OneKEY<sup>™</sup> compatibility for fast access to merchandise to better serve the consumer
- 5 AM or RF gate detection
- 6 IR locking system provides superior security versus traditional magnetic or mechanical locks
- 7 Multiple Safer sizes available to accommodate a wide range of product shapes