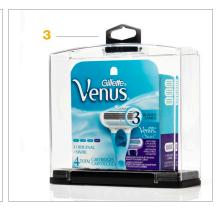

## **FEATURES AND BENEFITS**

- 1 Complete enclosure designed to fit and protect today's high value merchandise
- 2 Optional swivel hang tab
- 3 Safer hang tabs add additional security layers when used with InVue secure fixtures
- 4 OneKEY<sup>™</sup> compatibility for fast access to merchandise to better serve the consumer
- 5 AM or RF gate detection
- 6 IR locking system provides superior security versus traditional magnetic or mechanical locks
- 7 Multiple Safer sizes available to accommodate a wide range of product shapes