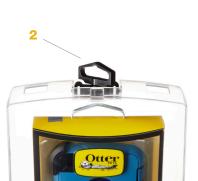

## **FEATURES AND BENEFITS**

- 1 Complete enclosure designed to fit and protect today's high value merchandise
- 2 Optional swivel hang tab
- 3 Safer hang tabs add additional security layers when used with InVue secure fixtures
- 4 OneKEY<sup>™</sup> compatibility for fast access to merchandise to better serve the consumer
- 5 AM or RF gate detection
- 6 IR locking system provides superior security versus traditional magnetic or mechanical locks
- 7 Multiple Safer sizes available to accommodate a wide range of product shapes