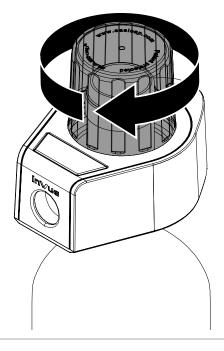

Twist the clear cap to tighten the cables and secure the bottle. Make sure that the bottle is secure.

To release the bottle cap, insert a
OneKEY into the port on the front of
the Bottle Cap and press the button
on the key. The button on the Bottle
Cap will pop up.