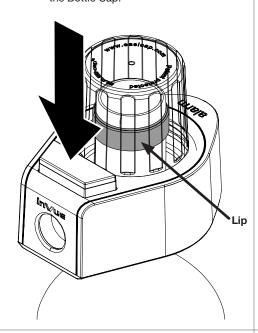

## **Bottle Cap**

OneKEY Bottle Cap, Small, Medium & Large, RF & AM NBCS-AM/RF, NBCM-AM/RF, NBCL-AM/RF

Place the bottle cap onto the merchandise. Make sure that the button is not pressed down.

Press the button on the Bottle Cap. **NOTE:** Be sure that the lip of the bottle sits above the cables within the Bottle Cap.