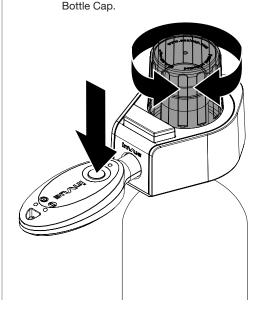

Twist the clear cap to tighten the cables and secure the bottle. Make sure that the bottle is secure.

To release the bottle cap, insert a
OneKEY into the port on the front of
the Bottle Cap and press the button
on the key. The button on the Bottle
Cap will pop up.