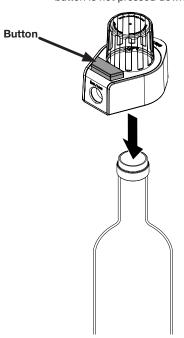

## **Bottle Cap**

OneKEY Bottle Cap, Small, Medium & Large, RF & AM NBCS-AM/RF, NBCM-AM/RF, NBCL-AM/RF

Place the bottle cap onto the merchandise. Make sure that the button is not pressed down.

Press the button on the Bottle Cap. **NOTE:** Be sure that the lip of the bottle sits above the cables within the Bottle Cap.