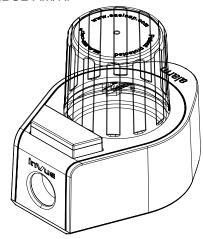

## **Bottle Cap**

OneKEY Bottle Cap, Small, Medium & Large, RF & AM NBCS-AM/RF, NBCM-AM/RF, NBCL-AM/RF

Place the bottle cap onto the merchandise. Make sure that the button is not pressed down.

Press the button on the Bottle Cap. **NOTE:** Be sure that the lip of the bottle sits above the cables within the Bottle Cap.