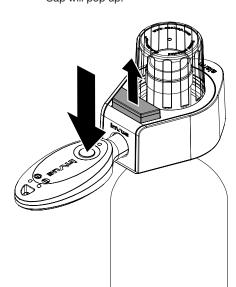

## **Bottle Cap**

OneKEY Bottle Cap, Small, Medium & Large, RF & AM NBCS-AM/RF, NBCM-AM/RF, NBCL-AM/RF

Place the bottle cap onto the merchandise. Make sure that the button is not pressed down.

Press the button on the Bottle Cap. **NOTE:** Be sure that the lip of the bottle sits above the cables within the Bottle Cap.