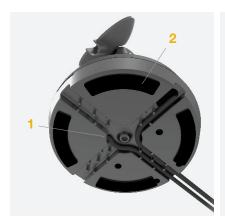

# FEATURES AND BENEFITS (continued)

- 1 Built-in cable management in the base hides unsightly wires or routes them to a single side
- 2 Base can be affixed using non-slip adhesive or bolt mounted
- 3 Handle locks to base for a fixed stand solution
- 4 Compatible with all NE360C payment cradles when used with adapter cable (optional)