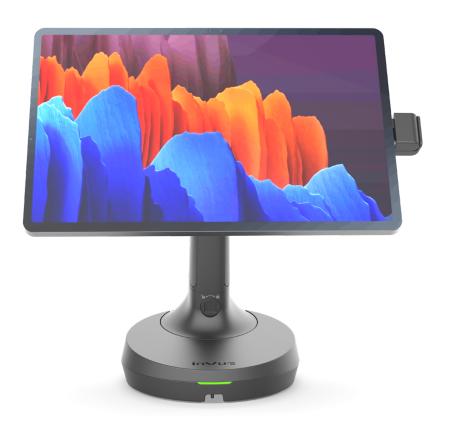

# **OVERVIEW**

NE150 is a sleek, small-scale tablet stand designed to meet business needs at a budget-friendly price. Integrated charging, USB 3.0 high-speed data connectivity, and detachable handle supports peripherals and transitions from a fixed solution to portable handheld for an agile in-store experience.