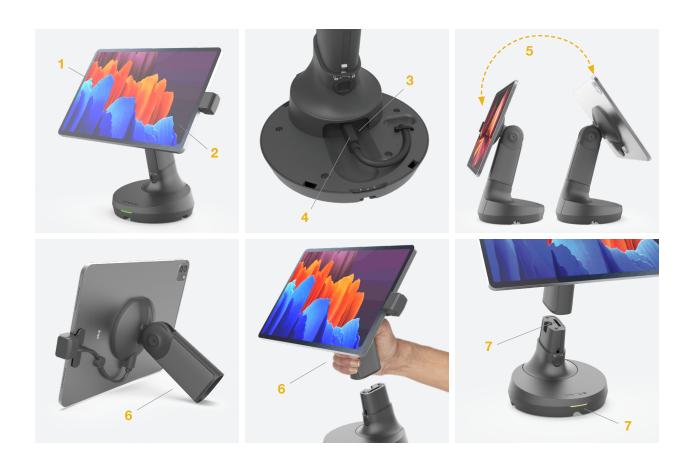

# **FEATURES AND BENEFITS**

- 1 Fits any tablet from any manufacturer up to 13"
- 2 Compatible with iOS, Windows, and Android
- 3 High-speed data port supports up to 5Gbps
- 4 USB-C port connection for peripherals
- 5 Tilt/flip tablet screen from associate to customer
- 6 Detachable handle for instant mobility that serves as a secondary stand
- 7 Integrated charger with built-in LED indicator lights

# FEATURES AND BENEFITS (continued)

- 1 Built-in cable management in the base hides unsightly wires or routes them to a single side
- 2 Base can be affixed using non-slip adhesive or bolt mounted
- 3 Handle locks to base for a fixed stand solution
- 4 Compatible with all NE360C payment cradles when used with adapter cable (optional)