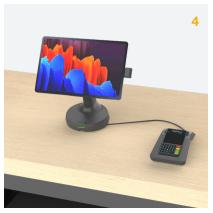

# **OVERVIEW**

NE150 is a sleek, small-scale tablet stand designed to meet business needs at a budget-friendly price. Integrated charging, USB 3.0 high-speed data connectivity, and detachable handle supports peripherals and transitions from a fixed solution to portable handheld for an agile in-store experience.

# **FEATURES AND BENEFITS**

- 1 Fits any tablet from any manufacturer up to 13"
- 2 Compatible with iOS, Windows, and Android
- 3 High-speed data port supports up to 5Gbps
- 4 USB-C port connection for peripherals
- 5 Tilt/flip tablet screen from associate to customer
- 6 Detachable handle for instant mobility that serves as a secondary stand
- 7 Integrated charger with built-in LED indicator lights

# FEATURES AND BENEFITS (continued)

- 1 Built-in cable management in the base hides unsightly wires or routes them to a single side
- 2 Base can be affixed using non-slip adhesive or bolt mounted
- 3 Handle locks to base for a fixed stand solution
- 4 Compatible with all NE360C payment cradles when used with adapter cable (optional)