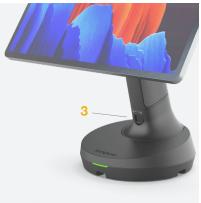

# **FEATURES AND BENEFITS**

- 1 Fits any tablet from any manufacturer up to 13"
- 2 Compatible with iOS, Windows, and Android
- 3 High-speed data port supports up to 5Gbps
- 4 USB-C port connection for peripherals
- 5 Tilt/flip tablet screen from associate to customer
- 6 Detachable handle for instant mobility that serves as a secondary stand
- 7 Integrated charger with built-in LED indicator lights